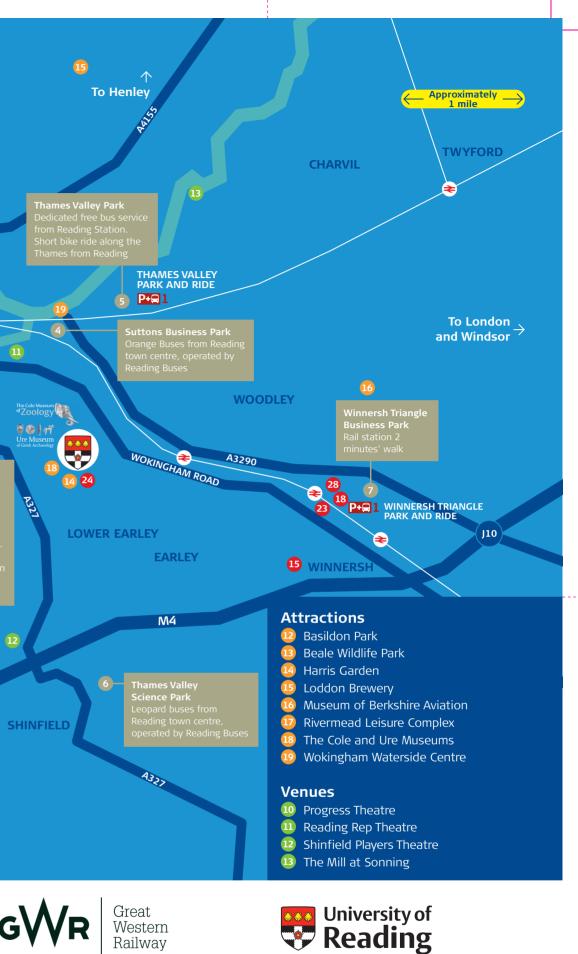

#### Key

- Bus Stops
- **P** Car Park with Disabled Spaces
- Coach Drop Off Point
- Public Toilet with Disabled Access
- Hospital
- Taxi Rank
- **P+1** Park and Ride Pick Up and Drop Off
- **Ptel 2** Park and Ride Pick Up
- Post Office
  - **NHS** Reading Walk-In
  - Health Centre
    - get the app 🤉 Readingbu

- **P+3** Park and Ride Drop Off **T G** Place of Worship

СВЕАТ АW Т23W

## **Business Parks**

- Arlington Business Park
- 2 Green Park Business Park
- 3 Reading International Business Park
- 4 Suttons Business Park
- 5 Thames Valley Park
- 6 Thames Valley Science Park
- Winnersh Triangle Business Park