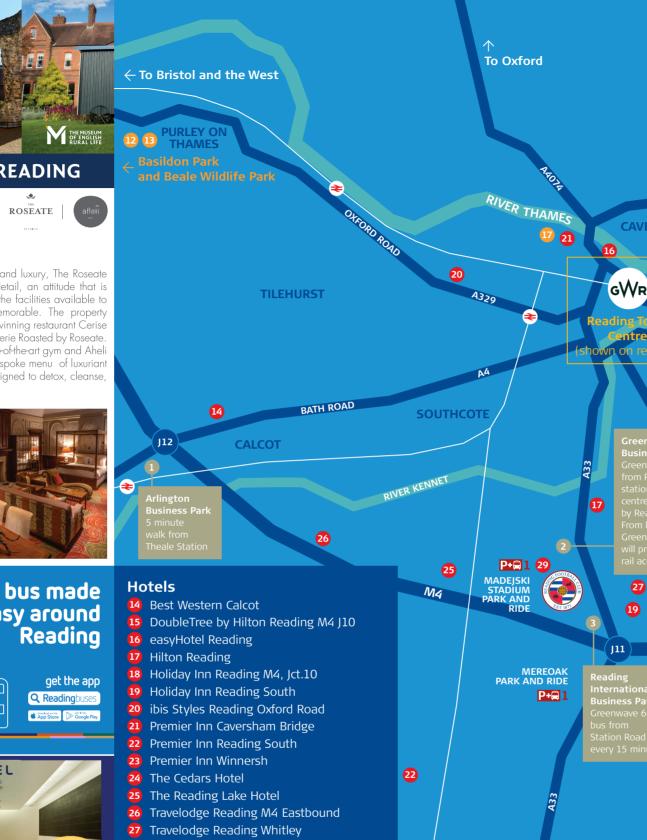

## **Business Parks**

- Arlington Business Park
- 2 Green Park Business Park
- 3 Reading International Business Park
- 4 Suttons Business Park
- 5 Thames Valley Park
- 6 Thames Valley Science Park
- Winnersh Triangle Business Park

#### Key

Pt=1 Park and Ride Pick Up and Drop Off

**READING FC, Madejski Stadium** The Royals are just a short hop from the town centre. Besides substantial parking provided at Madeiski Stadium itself, the club is connected by a plethora of park and ride schemes, a shuttle bus system from the station and the town centre as well as a matchday network of bus routes that cover

the surrounding area. readingfc.co.uk

**CAVERSHAM** 

27