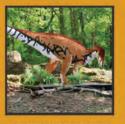

# VELOCIRAPTOR

#### MODEL INFORMATION

nensions (LXWXH): 368 x 146 x 143c Brick Count: 46,352 Weight: 305kg Contact Level: No Contact