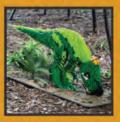

### ARCHAEOCERATOPS (ARTHUR)

#### MODEL INFORMATION

Dimensions (LxWxH): 117 x 43 x 39cn Brick Count: 6,993 Weight: 33.7kg Contact Level: No Contact