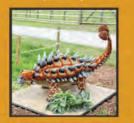

### ANKYLOSAUR (ANNIE)

MODEL INFORMATION

Dimensions (LxWxH); 165 x 122 129cm Brick Count; 42,462 Weight; 209kg Contact Level; No Contact