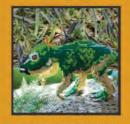

# ARCHAEOCERATOPS

MODEL INFORMATION

Dimensions (LxWxH): 113 x 46 x 61cm Brick Count: 8,554 Weight: 33.7kg Contact Level: No Contact

### ARCHAEOCERATOPS (ARCHIE)

#### MODEL INFORMATION

Dimensions (LXWXH): 108 x 52 x 41cm Brick Count: 4,301 Weight: 33.7kg Contact Level: No Contact