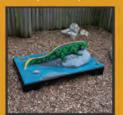

# VELOCIRAPTOR

#### MODEL INFORMATION

nensions (LXWXH): 368 x 146 x 143c Brick Count: 46,352 Weight: 305kg Contact Level: No Contact