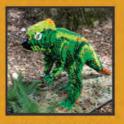

# VELOCIRAPTOR

#### MODEL INFORMATION

nensions (LXWXH): 368 x 146 x 143c Brick Count: 46,352 Weight: 305kg Contact Level: No Contact