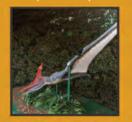

# PTERANODON (PATRICIA)

#### MODEL INFORMATION

mensions (LxWxH): 149 x 280 x 174cm Brick Count: 48,400 Weight: 278kg Contact Level: No Contact