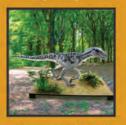

## TETHYSHADROS (TONY)

#### MODEL INFORMATION

mensions (LxWxH): 284 x 142 x 175cr Brick Count: 63,057 Weight: 336kg Contact Level: No Contact