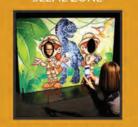

# HEAD-IN-HOLE SELFIE ZONE

#### MODEL INFORMATION

Dimensions (LxWxH): 90 x 192 x 120cm Brick: Count: 36,000 Weight: 75kg Contact Level: High Contact