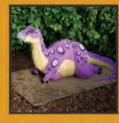

## MOCHLODON (MOLLY)

#### MODEL INFORMATION

Dimensions (LxWxH): 80 x 91 x 158cm Brick Count: 22,518 Weight: 137kg Contact Level: No Contact