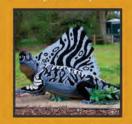

### ANKYLOSAUR (ANNIE)

MODEL INFORMATION

Dimensions (LxWxH); 165 x 122 129cm Brick Count; 42,462 Weight; 209kg Contact Level; No Contact