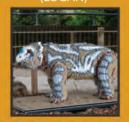

### ANKYLOSAUR (ANNIE)

MODEL INFORMATION

Dimensions (LxWxH); 165 x 122 129cm Brick Count; 42,462 Weight; 209kg Contact Level; No Contact