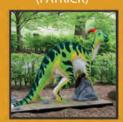

### PARASAUROLOPHUS (PATRICK)

#### MODEL INFORMATION

imensions (LxWxH): 315 x 127 x 221 cm Brick Count: 113,625 Weight: 444.5kg